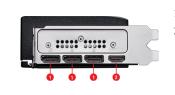

# **SPECIFICATIONS**

| Marketing Name                  | GeForce RTX™ 5070 Ti 16G SHADOW 3X OC                                                                                                                 |
|---------------------------------|-------------------------------------------------------------------------------------------------------------------------------------------------------|
| Model Name                      | G507T-16S3C                                                                                                                                           |
| <b>Graphics Processing Unit</b> | NVIDIA® GeForce RTX™ 5070 Ti                                                                                                                          |
| Interface                       | PCI Express® Gen 5                                                                                                                                    |
| Core Clocks                     | Extreme Performance: 2497 MHz (MSI<br>Center)<br>Boost: 2482 MHz                                                                                      |
| CUDA® CORES                     | 8960 Units                                                                                                                                            |
| Memory Speed                    | 28 Gbps                                                                                                                                               |
| Memory                          | 16GB GDDR7                                                                                                                                            |
| Memory Bus                      | 256-bit                                                                                                                                               |
| Output                          | DisplayPort x 3 (v2.1b)<br>HDMI <sup>™</sup> x 1 (As specified in HDMI <sup>™</sup> 2.1b: up<br>to 4K 480Hz or 8K 120Hz with DSC, Gaming<br>VRR, HDR) |
| HDCP Support                    | Y                                                                                                                                                     |
| Power consumption               | 300 W                                                                                                                                                 |
| Power connectors                | 16-pin x 1                                                                                                                                            |
| Recommended PSU                 | 750 W                                                                                                                                                 |
| Card Dimension (mm)             | 303 x 121 x 49 mm                                                                                                                                     |
| Weight (Card / Package)         | 994 g / 1474 g                                                                                                                                        |
| DirectX Version Support         | 12 Ultimate                                                                                                                                           |
| OpenGL Version Support          | 4.6                                                                                                                                                   |
| Maximum Displays                | 4                                                                                                                                                     |
| G-SYNC® technology              | Υ                                                                                                                                                     |
| Digital Maximum Resolution      | 7680 x 4320                                                                                                                                           |
|                                 |                                                                                                                                                       |

## **CONNECTIONS**

- 1. DisplayPort
- 2. HDMI™