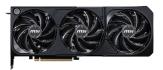

## Triple Fan

Three fans and a huge heatsink ensure a cool and quiet experience for you.