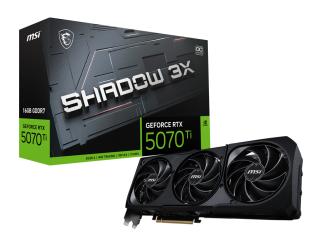

# **GeForce RTX™ 5070 Ti 16G SHADOW 3X** OC

# **SPECIFICATIONS**

| Marketing Name                  | GeForce RTX™ 5070 Ti 16G SHADOW 3X OC                                                                                                                 |
|---------------------------------|-------------------------------------------------------------------------------------------------------------------------------------------------------|
| Model Name                      | G507T-16S3C                                                                                                                                           |
| <b>Graphics Processing Unit</b> | NVIDIA® GeForce RTX™ 5070 Ti                                                                                                                          |
| Interface                       | PCI Express® Gen 5                                                                                                                                    |
| Core Clocks                     | Extreme Performance: 2497 MHz (MSI<br>Center)<br>Boost: 2482 MHz                                                                                      |
| CUDA® CORES                     | 8960 Units                                                                                                                                            |
| Memory Speed                    | 28 Gbps                                                                                                                                               |
| Memory                          | 16GB GDDR7                                                                                                                                            |
| Memory Bus                      | 256-bit                                                                                                                                               |
| Output                          | DisplayPort x 3 (v2.1b)<br>HDMI <sup>™</sup> x 1 (As specified in HDMI <sup>™</sup> 2.1b: up<br>to 4K 480Hz or 8K 120Hz with DSC, Gaming<br>VRR, HDR) |
| HDCP Support                    | Y                                                                                                                                                     |
| Power consumption               | 300 W                                                                                                                                                 |
| Power connectors                | 16-pin x 1                                                                                                                                            |
| Recommended PSU                 | 750 W                                                                                                                                                 |
| Card Dimension (mm)             | 303 x 121 x 49 mm                                                                                                                                     |
| Weight (Card / Package)         | 994 g / 1474 g                                                                                                                                        |
| DirectX Version Support         | 12 Ultimate                                                                                                                                           |
| OpenGL Version Support          | 4.6                                                                                                                                                   |
| Maximum Displays                | 4                                                                                                                                                     |
| G-SYNC® technology              | Υ                                                                                                                                                     |
| Digital Maximum Resolution      | 7680 x 4320                                                                                                                                           |
|                                 |                                                                                                                                                       |