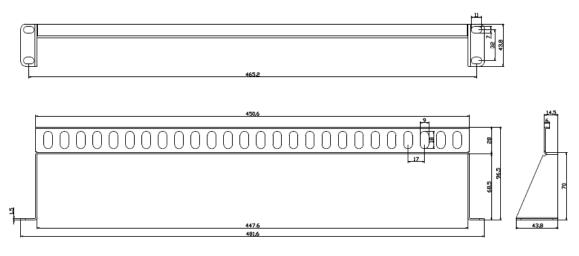

Part No. 195030002

Ver. 2201

**Product Specification** 

# FEATURES:

- Standard EIA 19" rack and cabinet mountable
- Meets EIA/TIA bend radius requirements
- Prevents cable tangle
- Mounting screws included
- RoHS compliant



## **APPLICATION:**

Suitable for all Premium Line standard 19 inch patch panels

## DRAWING:



## **ORDERING INFORMATION:**

| Description | Cable management bar, screw type, black |                    |            |
|-------------|-----------------------------------------|--------------------|------------|
| Packing     | 1pc/box, 10pcs/carton,                  |                    |            |
|             | carton size: 53*32*23cm,                | weight: GW. 2.5 KG | NW. 4.9 KG |

### Premium-Line Systems GmbH, Rosenheimer Str.89, D-83064 Raubling, Germany

► TEL:+49(0)8035 9836 0 ► Fax:+49(0)8035 9836 22

Premium Line Systems GmbH reserves the right to change specifications without prior notice.