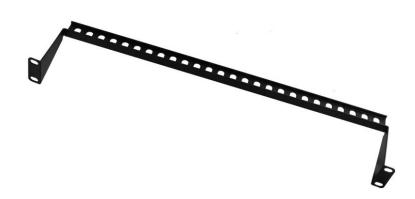

# FEATURES:

- Standard EIA 19" rack and cabinet mountable
- Meets EIA/TIA bend radius requirements
- Prevents cable tangle
- Mounting screws included
- RoHS compliant

## **APPLICATION:**

Suitable for all Premium Line standard 19 inch patch panels