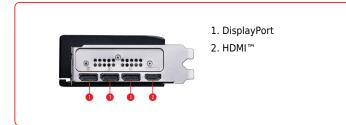

# CONNECTIONS

# **SPECIFICATIONS**

| Marketing Name                    | GeForce RTX <sup>™</sup> 5080 16G SHADOW 3X                                                                                                           |
|-----------------------------------|-------------------------------------------------------------------------------------------------------------------------------------------------------|
| Model Name                        | G5080-16S3                                                                                                                                            |
| Graphics Processing Unit          | NVIDIA® GeForce RTX <sup>™</sup> 5080                                                                                                                 |
| Interface                         | PCI Express® Gen 5                                                                                                                                    |
| Core Clocks                       | Extreme Performance: 2625 MHz (MSI<br>Center)<br>Boost: 2617 MHz                                                                                      |
| CUDA <sup>®</sup> CORES           | 10752 Units                                                                                                                                           |
| Memory Speed                      | 30 Gbps                                                                                                                                               |
| Memory                            | 16GB GDDR7                                                                                                                                            |
| Memory Bus                        | 256-bit                                                                                                                                               |
| Output                            | DisplayPort x 3 (v2.1b)<br>HDMI <sup>™</sup> x 1 (As specified in HDMI <sup>™</sup> 2.1b: up<br>to 4K 480Hz or 8K 120Hz with DSC, Gaming<br>VRR, HDR) |
| HDCP Support                      | Y                                                                                                                                                     |
| Power consumption                 | 360 W                                                                                                                                                 |
| Power connectors                  | 16-pin x 1 (ATX 3.1 PSU recommended)                                                                                                                  |
| Recommended PSU                   | 850 W                                                                                                                                                 |
| Card Dimension (mm)               | 303 x 121 x 49 mm                                                                                                                                     |
| Weight (Card / Package)           | 1046 g / 1546 g                                                                                                                                       |
| DirectX Version Support           | 12 Ultimate                                                                                                                                           |
| OpenGL Version Support            | 4.6                                                                                                                                                   |
| Maximum Displays                  | 4                                                                                                                                                     |
| G-SYNC <sup>®</sup> technology    | Y                                                                                                                                                     |
| <b>Digital Maximum Resolution</b> | 7680 x 4320                                                                                                                                           |