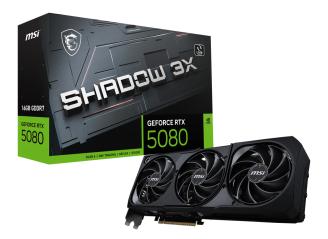

# GRAPHICS CARDS GeForce RTX<sup>™</sup> 5080 16G SHADOW 3X

# **SPECIFICATIONS**

| Marketing Name                    | GeForce RTX <sup>™</sup> 5080 16G SHADOW 3X                                                                                                           |
|-----------------------------------|-------------------------------------------------------------------------------------------------------------------------------------------------------|
| Model Name                        | G5080-16S3                                                                                                                                            |
| Graphics Processing Unit          | NVIDIA® GeForce RTX <sup>™</sup> 5080                                                                                                                 |
| Interface                         | PCI Express® Gen 5                                                                                                                                    |
| Core Clocks                       | Extreme Performance: 2625 MHz (MSI<br>Center)<br>Boost: 2617 MHz                                                                                      |
| CUDA <sup>®</sup> CORES           | 10752 Units                                                                                                                                           |
| Memory Speed                      | 30 Gbps                                                                                                                                               |
| Memory                            | 16GB GDDR7                                                                                                                                            |
| Memory Bus                        | 256-bit                                                                                                                                               |
| Output                            | DisplayPort x 3 (v2.1b)<br>HDMI <sup>™</sup> x 1 (As specified in HDMI <sup>™</sup> 2.1b: up<br>to 4K 480Hz or 8K 120Hz with DSC, Gaming<br>VRR, HDR) |
| HDCP Support                      | Y                                                                                                                                                     |
| Power consumption                 | 360 W                                                                                                                                                 |
| Power connectors                  | 16-pin x 1 (ATX 3.1 PSU recommended)                                                                                                                  |
| Recommended PSU                   | 850 W                                                                                                                                                 |
| Card Dimension (mm)               | 303 x 121 x 49 mm                                                                                                                                     |
| Weight (Card / Package)           | 1046 g / 1546 g                                                                                                                                       |
| DirectX Version Support           | 12 Ultimate                                                                                                                                           |
| OpenGL Version Support            | 4.6                                                                                                                                                   |
| Maximum Displays                  | 4                                                                                                                                                     |
| G-SYNC <sup>®</sup> technology    | Y                                                                                                                                                     |
| <b>Digital Maximum Resolution</b> | 7680 x 4320                                                                                                                                           |