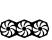

# experience for you. TORX FAN 5.0

Fan blades linked by ring arcs and a fan cowl work together to stabilize and maintain high-pressure airflow.