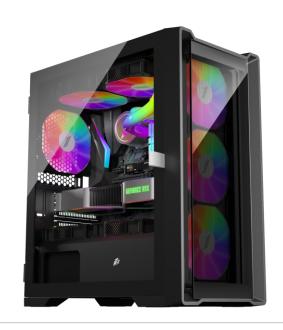

## TRILOBITE MODEL:T4-G PC GAMING CASE

## FEATURES:

- 1. Removable panel glass
- 2. Front removable dust filter
- 3. Hinge glass side panels

Version 1.0 Edited by ivy 2022.06

## **SPECIFICATIONS**

| MODEL                  | T4-G                                  |
|------------------------|---------------------------------------|
| DIMENSIONS(L*W*H)      | STRUCTURE: 335*210*404MM              |
|                        | PRODUCT: 365*210*423MM                |
|                        | PACKAGE: 478*275*435MM                |
| STRUCTURE THICKNESS    | 0.5MM                                 |
| MATERIALS              | SPCC 0.5MM                            |
|                        | FRONT&LEFT SIDE PANEL: TEMPERED GLASS |
| FORM FACTOR            | M-ATX                                 |
| DRIVE BAYS             | 5.25" CD ROM: 0                       |
|                        | ①3.5" HDD: 2 + 2.5" SSD: 2            |
|                        | ②3.5" HDD: 1 + 2.5" SSD: 3            |
| CPU MAX H              | 165MM                                 |
| VGA MAX L              | 320MM                                 |
| I/O PANEL              | USB3.0*2+USB2.0*1+HD AUDIO*1          |
| PCI CARD SLOT          | 4                                     |
| FAN SUPPORT            | FRONT: 3*12CM                         |
|                        | TOP: 2*12CM                           |
|                        | REAR: 1*12CM                          |
| LIQUID COOLING SUPPORT | TOP:24CM                              |
|                        |                                       |
| POWER SUPPLY SUPPORT   | BOTTOM MOUNT(ATX)                     |
| WEIGHT                 | N.W.: 4.5KG                           |
|                        | G.W.: 4.85KG                          |

PC GAMING CASE T4-G

## **PICTURES**

PC GAMING CASE T4-G