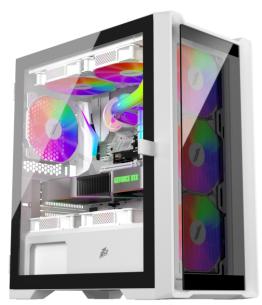

## TRILOBITE MODEL:T4-G PC GAMING CASE





## FEATURES:

- 1. Removable panel glass
- 2. Front removable dust filter
- 3. Hinge glass side panels



Version 1.0 Edited by ivy 2022.06

## **SPECIFICATIONS**

| MODEL                  | T4-G                                  |
|------------------------|---------------------------------------|
| DIMENSIONS(L*W*H)      | STRUCTURE: 335*210*404MM              |
|                        | PRODUCT: 365*210*423MM                |
|                        | PACKAGE: 478*275*435MM                |
| STRUCTURE THICKNESS    | 0.5MM                                 |
| MATERIALS              | SPCC 0.5MM                            |
|                        | FRONT&LEFT SIDE PANEL: TEMPERED GLASS |
| FORM FACTOR            | M-ATX                                 |
| DRIVE BAYS             | 5.