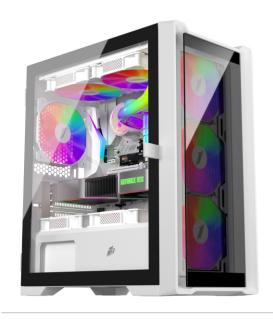

|
| VGA MAX L              | 320MM                                 |
| I/O PANEL              | USB3.0*2+USB2.0*1+HD AUDIO*1          |
| PCI CARD SLOT          | 4                                     |
| FAN SUPPORT            | FRONT: 3*12CM                         |
|                        | TOP: 2*12CM                           |
|                        | REAR: 1*12CM                          |
| LIQUID COOLING SUPPORT | TOP:24CM                              |
|                        |                                       |
| POWER SUPPLY SUPPORT   | BOTTOM MOUNT(ATX)                     |
| WEIGHT                 | N.W.: 4.5KG                           |
|                        | G.W.: 4.85KG                          |



PC GAMING CASE T4-G

## **PICTURES**











PC GAMING CASE T4-G