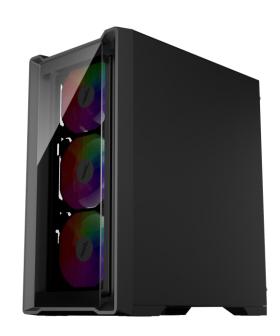

## TRILOBITE MODEL:T4-G PC GAMING CASE

## FEATURES:

- 1. Removable panel glass
- 2. Front removable dust filter
- 3. Hinge glass side panels

Version 1.0 Edited by ivy 2022.06

## **SPECIFICATIONS**

| MODEL                  | T4-G                                  |
|------------------------|---------------------------------------|
| DIMENSIONS(L*W*H)      | STRUCTURE: 335*210*404MM              |
|                        | PRODUCT: 365*210*423MM                |
|                        | PACKAGE: 478*275*435MM                |
| STRUCTURE THICKNESS    | 0.5MM                                 |
| MATERIALS              | SPCC 0.5MM                            |
|                        | FRONT&LEFT SIDE PANEL: TEMPERED GLASS |
| FORM FACTOR            | M-ATX                                 |
| DRIVE BAYS             | 5.25" CD ROM: 0                       |
|                        | ①3.5" HDD: 2 + 2.5" SSD: 2            |
|                        | ②3.5" HDD: 1 + 2.5" SSD: 3            |
| CPU MAX H              | 165MM                                 |
| VGA MAX L              | 320MM                                 |
| I/O PANEL              | USB3.0*2+USB2.0*1+HD AUDIO*1          |
| PCI CARD SLOT          | 4                                     |
| FAN SUPPORT            | FRONT: 3*12CM                         |
|                        | TOP: 2*12CM                           |
|                        | REAR: 1*12CM                          |
| LIQUID COOLING SUPPORT | TOP:24CM                              |
|                        |                                       |
| POWER SUPPLY SUPPORT   | BOTTOM MOUNT(ATX)                     |
| WEIGHT                 | N.W.: 4.5KG                           |
|                        | G.W.: 4.85KG                          |

PC GAMING CASE T4-G

## **PICTURES**

PC GAMING CASE T4-G