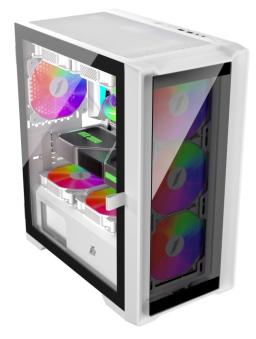

## TRILOBITE MODEL:T4-G PC GAMING CASE

## FEATURES:

- 1. Removable panel glass
- 2. Front removable dust filter
- 3. Hinge glass side panels

Version 1.0 Edited by ivy 2022.06

## **SPECIFICATIONS**

| MODEL                  | T4-G                                  |
|------------------------|---------------------------------------|
| DIMENSIONS(L*W*H)      | STRUCTURE: 335*210*404MM              |
|                        | PRODUCT: 365*210*423MM                |
|                        | PACKAGE: 478*275*435MM                |
| STRUCTURE THICKNESS    | 0.5MM                                 |
| MATERIALS              | SPCC 0.5MM                            |
|                        | FRONT&LEFT SIDE PANEL: TEMPERED GLASS |
| FORM FACTOR            | M-ATX                                 |
| DRIVE BAYS             | 5.25" CD ROM: 0                       |
|                        | ①3.5" HDD: 2 + 2.5" SSD: 2            |
|                        | ②3.5" HDD: 1 + 2.5" SSD: 3            |
| CPU MAX H              | 165MM                                 |
| VGA MAX L              | 320MM                                 |
| I/O PANEL              | USB3.0*2+USB2.0*1+HD AUDIO*1          |
| PCI CARD SLOT          | 4                                     |
| FAN SUPPORT            | FRONT: 3*12CM                         |
|                        | TOP: 2*12CM                           |
|                        | REAR: 1*12CM                          |
| LIQUID COOLING SUPPORT | TOP:24CM                              |
|                        |                                       |
| POWER SUPPLY SUPPORT   | BOTTOM MOUNT(ATX)                     |
| WEIGHT                 | N.W.: 4.5KG                           |
|                        | G.W.: 4.85KG                          |

PC GAMING CASE T4-G

## **PICTURES**

PC GAMING CASE T4-G