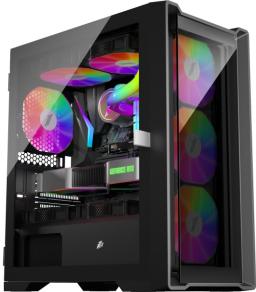

## TRILOBITE MODEL:T4-G PC GAMING CASE





## FEATURES:

- 1. Removable panel glass
- 2. Front removable dust filter
- 3. Hinge glass side panels



Version 1.0 Edited by ivy 2022.06

## **SPECIFICATIONS**

| MODEL                  | T4-G                                  |
|------------------------|---------------------------------------|
| DIMENSIONS(L*W*H)      | STRUCTURE: 335*210*404MM              |
|                        | PRODUCT: 365*210*423MM                |
|                        | PACKAGE: 478*275*435MM                |
| STRUCTURE THICKNESS    | 0.5MM                                 |
| MATERIALS              | SPCC 0.5MM                            |
|                        | FRONT&LEFT SIDE PANEL: TEMPERED GLASS |
| FORM FACTOR            | M-ATX                                 |
| DRIVE BAYS             | 5.25