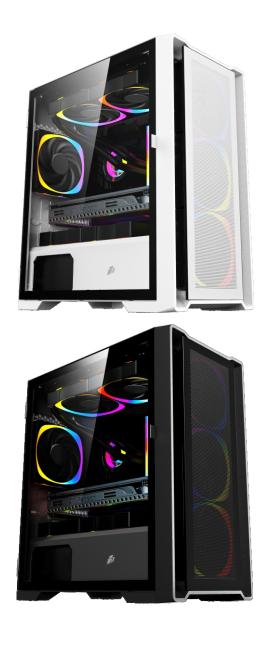

PC GAMING CASE T4

DESIGNED BY 1STPLAYER

## **SPECIFICATIONS**

| MODEL                  | T4                              |
|------------------------|---------------------------------|
| DIMENSIONS(L*W*H)      | STRUCTURE: 335*210*404MM        |
|                        | PRODUCT: 365*210*423MM          |
|                        | PACKAGE: 478*275*435MM          |
| STRUCTURE THICKNESS    | 0.5MM                           |
| MATERIALS              | SPCC 0.5MM                      |
|                        | LEFT SIDE PANEL: TEMPERED GLASS |
|                        | FRONT PANEL: METAL MESH         |
| FORM FACTOR            | M-ATX                           |
| DRIVE BAYS             | 5.25" CD ROM: 0                 |
|                        | ①3.5" HDD: 2 + 2.5" SSD: 2      |
|                        | ②3.5" HDD: 1 + 2.5" SSD: 3      |
| CPU MAX H              | 165MM                           |
| VGA MAX L              | 320MM                           |
| I/O PANEL              | USB3.0*2+USB2.0*1+HD AUDIO*1    |
| PCI CARD SLOT          | 4                               |
| FAN SUPPORT            | FRONT: 3*12CM                   |
|                        | TOP: 2*12CM                     |
|                        | REAR: 1*12CM                    |
| LIQUID COOLING SUPPORT | TOP:24CM                        |
| POWER SUPPLY SUPPORT   | BOTTOM MOUNT(ATX)               |
| WEIGHT                 | N.W.: 4.5KG                     |
|                        | G.W.: 4.85KG                    |