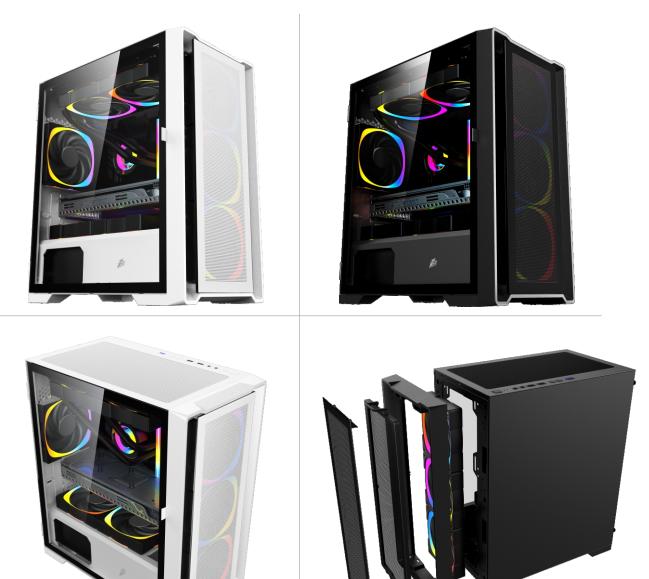

## **PICTURES**

PC GAMING CASE T4

DESIGNED BY 1STPLAYER

FEATURES:

- 1. Removable panel metal
- 2. Front removable dust filter
- 3. Hinge glass side panels

Version 1.1 Edited by ivy 2022.06

DESIGNED BY 1STPLAYER