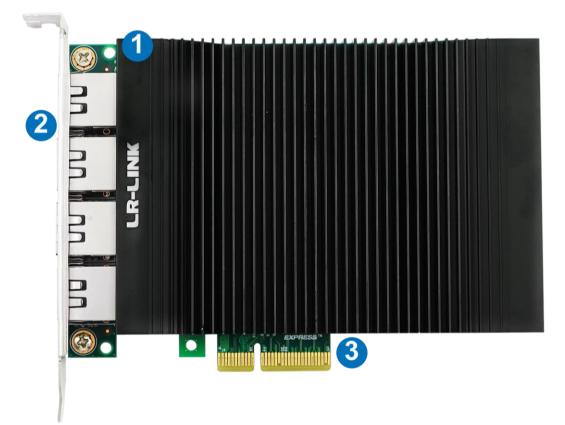

# **Product Structure**

- 1. Heat sink
- 2. 4\*10G SFP+ Connector
- 4. PCIe x4 Bus

PS: Above details are only for reference, if there is any change, no prior notice.