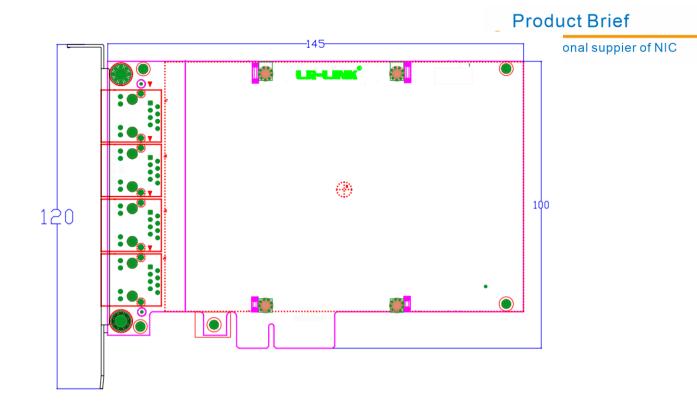

### **Physical Features**

| Size(mm)  | 145*120*21 |
|-----------|------------|
| Weight(g) | *          |
|           |            |