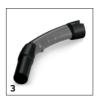

## ACCESSORIES FOR NT 27/1 ME ADVANCED 1.428-114.0

| CARTRIDGE FILTER, STANDARD, UP TO BIA C,                                                                                                 | DUST C  | Order no.     | Description                                                                                                                                                                                                            |   |
|------------------------------------------------------------------------------------------------------------------------------------------|---------|---------------|------------------------------------------------------------------------------------------------------------------------------------------------------------------------------------------------------------------------|---|
|                                                                                                                                          | DUST C  |               | Description                                                                                                                                                                                                            |   |
|                                                                                                                                          | D031 C  | I ACC M       |                                                                                                                                                                                                                        |   |
| Cartridge filter PES                                                                                                                     |         | EA33 W        |                                                                                                                                                                                                                        |   |
| Cartridge filter PES, suitable for NT 22/1 Ap, 27/1, 48/1                                                                                | 1       | 2.889-219.0   | Moisture-resistant PES cartridge filter for wet and dry vacuum cleaning. Dust class L-certified.                                                                                                                       | • |
| BENDS                                                                                                                                    |         |               |                                                                                                                                                                                                                        |   |
| Bend, plastic                                                                                                                            |         |               |                                                                                                                                                                                                                        |   |
| Bend, NT, DN 35, plastic, clip 2.0 at hose end, cone at accessory end                                                                    | 2       | 2.889-199.0   | DN 35 plastic bend for wet and dry vacuum cleaners. Equipped with a clip 2.0 connection at the hose end and a cone connection at the accessory end.                                                                    | - |
| Bend, NT, DN 35, plastic, electrically<br>conductive, clip 2.0 at hose end, cone at<br>accessory end                                     | 3       | 2.889-168.0   | Electrically conductive, ergonomic plastic bend in size DN 35 for wet and dry vacuum cleaners. Equipped with a clip 2.0 connection at the hose end and a cone connection at the accessory end.                         |   |
| SUCTION NOZZLES                                                                                                                          |         |               |                                                                                                                                                                                                                        |   |
| Floor nozzles                                                                                                                            |         |               |                                                                                                                                                                                                                        |   |
| Wet/dry floor nozzle, Adv, DN 35, width 360<br>mm                                                                                        | 4       | 2.889-152.0   | For wet/dry cleaning: plastic Adv floor nozzle with width of 360 mm and nominal size of DN 35. Includes brush strips and squeegees that are easy to change.                                                            |   |
| Crevice nozzles                                                                                                                          | ,       |               |                                                                                                                                                                                                                        | , |
| Crevice nozzle, DN 35, plastic, 225 mm                                                                                                   | 5       | 2.889-159.0   | Crevice nozzle with nominal width DN 35 for Kärcher dry vacuum cleaners and wet and dry vacuum cleaners. Length 225 mm.                                                                                                |   |
| All-purpose brushes                                                                                                                      |         |               |                                                                                                                                                                                                                        |   |
| All-purpose brush                                                                                                                        | 6       | 6.900-425.0   | All-purpose brush PPN_Bristle                                                                                                                                                                                          |   |
| Car cleaning nozzles                                                                                                                     |         |               |                                                                                                                                                                                                                        |   |
| Ergonomic car nozzle, ID 35, 100 mm                                                                                                      | 7       | 2.889-356.0   | Ergonomic and compact DN 35 car cleaning nozzle made from plastic with a working width of 100 mm for vehicle interior cleaning. Suitable for all wet and dry vacuum cleaners with DN 35 bends.                         |   |
| Suction brushes                                                                                                                          |         | •             |                                                                                                                                                                                                                        |   |
| Suction brush                                                                                                                            | 8       | 6.903-862.0   | Rotatable suction brush (DN 35) with high-quality synthetic hair bristles. Dimensions of the brush attachment: $70 \times 45$ mm.                                                                                      |   |
| SUCTION TUBES                                                                                                                            |         |               |                                                                                                                                                                                                                        |   |
| Suction tubes, stainless steel                                                                                                           |         |               |                                                                                                                                                                                                                        |   |
| Suction tube, 2 x, NT, DN 35, 550 mm long,<br>stainless steel, suitable for: NT 27/1, NT 30/1<br>Tact, NT 40/1 Ap, NT 48/1, NT 50/1 Tact | 9       | 2.889-192.0   | The suction tube set consists of 2 suction tubes made of high-quality stainless steel (DN 35 and 550 mm long each). For Kärcher wet and dry vacuum cleaners.                                                           |   |
| Suction tubes, plastic                                                                                                                   |         |               |                                                                                                                                                                                                                        |   |
| Suction tube, 2 x, HV and NT, DN 35, 505 mm<br>long, plastic, suitable for: HV 1/1 Bp, NT 22/1<br>NT 27/1, NT 48/1, ProNT 600 L          |         | 2.889-218.0   | The suction tube set consists of 2 suction tubes made of high-quality plastic (DN 35 and 505 mm long each). For the HV 1/1 Bp battery-powered hand vacuum cleaner as well as wet and dry vacuum cleaners from Kärcher. |   |
| SUCTION HOSES                                                                                                                            |         |               |                                                                                                                                                                                                                        |   |
| Suction hoses with clip system 2.0 (compatib                                                                                             | le with | vacuum cleane | rs from model year 2017 on)                                                                                                                                                                                            |   |
| Suction hose, NT, DN 35, length 2.5 m, clip 2.0<br>bayonet 2.0                                                                           | ), 11   | 2.889-134.0   | The suction hose in nominal width DN 35 and with 2.5 m length is suitable for use with wet and dry vacuum cleaners from Kärcher.                                                                                       | - |
| Suction hose, NT, DN 35, length 2.5 m, electrically conductive, clip 2.0, bayonet 2.0                                                    | 12      | 2.889-136.0   | The electrically conductive suction hose in nominal width DN 35 and with 2.5 m length is suitable for use with wet and dry vacuum cleaners.                                                                            |   |
| Extension hose, T and NT, DN 35, length 2.5 n<br>clip 2.0, connecting adapter                                                            | n, 13   | 2.889-145.0   | The extension hose in nominal width DN 35 and with 2.5 m length is suitable for use with wet and dry vacuum cleaners and dry vacuum cleaners from Kärcher.                                                             |   |
| FILTER T/ NT                                                                                                                             |         |               |                                                                                                                                                                                                                        |   |
| Wet filter bag                                                                                                                           | ,       |               |                                                                                                                                                                                                                        |   |
| Wet filter bag                                                                                                                           | 14      | 6.904-171.0   | Approved for dust class L, general cleaning, wet and dry, tear-resistant.                                                                                                                                              |   |