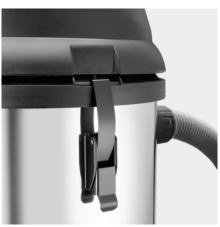

### **NT 27/1 ME ADVANCED**

The NT 27/1 Me Advanced is a powerful wet and dry vacuum cleaner with stainless steel container and large cartridge filter for professional use. It is particularly compact and already comes with useful accessories as standard.

#### **Robust metal latches**

■ These extremely robust latches lock more reliably.