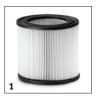

## ACCESSORIES FOR NT 27/1 ME ADVANCED 1.428-114.0

| CARTRIDGE FILTER, STANDARD, UP TO BIA C,                                                                                                 | DUST C  | Order no.     | Description                                                                                                                                                                                                            |   |
|------------------------------------------------------------------------------------------------------------------------------------------|---------|---------------|------------------------------------------------------------------------------------------------------------------------------------------------------------------------------------------------------------------------|---|
|                                                                                                                                          | DUST C  |               | Description                                                                                                                                                                                                            |   |
|                                                                                                                                          | D031 C  | I ACC M       |                                                                                                                                                                                                                        |   |
| Cartridge filter PES                                                                                                                     |         | EA33 W        |                                                                                                                                                                                                                        |   |
| Cartridge filter PES, suitable for NT 22/1 Ap, 27/1, 48/1                                                                                | 1       | 2.889-219.0   | Moisture-resistant PES cartridge filter for wet and dry vacuum cleaning. Dust class L-certified.                                                                                                                       | • |
| BENDS                                                                                                                                    |         |               |                                                                                                                                                                                                                        |   |
| Bend, plastic                                                                                                                            |         |               |                                                                                                                                                                                                                        |   |
| Bend, NT, DN 35, plastic, clip 2.0 at hose end, cone at accessory end                                                                    | 2       | 2.889-199.0   | DN 35 plastic bend for wet and dry vacuum cleaners. Equipped with a clip 2.0 connection at the hose end and a cone connection at the accessory end.                                                                    | - |
| Bend, NT, DN 35, plastic, electrically<br>conductive, clip 2.0 at hose end, cone at<br>accessory end                                     | 3       | 2.889-168.0   | Electrically conductive, ergonomic plastic bend in size DN 35 for wet and dry vacuum cleaners. Equipped with a clip 2.0 connection at the hose end and a cone connection at the accessory end.                         |   |
| SUCTION NOZZLES                                                                                                                          |         |               |                                                                                                                                                                                                                        |   |
| Floor nozzles                                                                                                                            |         |               |                                                                                                                                                                                                                        |   |
| Wet/dry floor nozzle, Adv, DN 35, width 360<br>mm                                                                                        | 4       | 2.889-152.0   | For wet/dry cleaning: plastic Adv floor nozzle with width of 360 mm and nominal size of DN 35. Includes brush strips and squeegees that are easy to change.                                                            |   |
| Crevice nozzles                                                                                                                          | ,       |               |                                                                                                                                                                                                                        | , |
| Crevice nozzle, DN 35, plastic, 225 mm                                                                                                   | 5       | 2.889-159.0   | Crevice nozzle with nominal width DN 35 for Kärcher dry vacuum cleaners and wet and dry vacuum cleaners. Length 225 mm.                                                                                                |   |
| All-purpose brushes                                                                                                                      |         |               |                                                                                                                                                                                                                        |   |
| All-purpose brush                                                                                                                        | 6       | 6.900-425.0   | All-purpose brush PPN_Bristle                                                                                                                                                                                          |   |
| Car cleaning nozzles                                                                                                                     |         |               |                                                                                                                                                                                                                        |   |
| Ergonomic car nozzle, ID 35, 100 mm                                                                                                      | 7       | 2.889-356.0   | Ergonomic and compact DN 35 car cleaning nozzle made from plastic with a working width of 100 mm for vehicle interior cleaning. Suitable for all wet and dry vacuum cleaners with DN 35 bends.                         |   |
| Suction brushes                                                                                                                          |         | •             |                                                                                                                                                                                                                        |   |
| Suction brush                                                                                                                            | 8       | 6.903-862.0   | Rotatable suction brush (DN 35) with high-quality synthetic hair bristles. Dimensions of the brush attachment: $70 \times 45$ mm.                                                                                      |   |
| SUCTION TUBES                                                                                                                            |         |               |                                                                                                                                                                                                                        |   |
| Suction tubes, stainless steel                                                                                                           |         |               |                                                                                                                                                                                                                        |   |
| Suction tube, 2 x, NT, DN 35, 550 mm long,<br>stainless steel, suitable for: NT 27/1, NT 30/1<br>Tact, NT 40/1 Ap, NT 48/1, NT 50/1 Tact | 9       | 2.889-192.0   | The suction tube set consists of 2 suction tubes made of high-quality stainless steel (DN 35 and 550 mm long each). For Kärcher wet and dry vacuum cleaners.                                                           |   |
| Suction tubes, plastic                                                                                                                   |         |               |                                                                                                                                                                                                                        |   |
| Suction tube, 2 x, HV and NT, DN 35, 505 mm<br>long, plastic, suitable for: HV 1/1 Bp, NT 22/1<br>NT 27/1, NT 48/1, ProNT 600 L          |         | 2.889-218.0   | The suction tube set consists of 2 suction tubes made of high-quality plastic (DN 35 and 505 mm long each). For the HV 1/1 Bp battery-powered hand vacuum cleaner as well as wet and dry vacuum cleaners from Kärcher. |   |
| SUCTION HOSES                                                                                                                            |         |               |                                                                                                                                                                                                                        |   |
| Suction hoses with clip system 2.0 (compatib                                                                                             | le with | vacuum cleane | rs from model year 2017 on)                                                                                                                                                                                            |   |
| Suction hose, NT, DN 35, length 2.5 m, clip 2.0<br>bayonet 2.0                                                                           | ), 11   | 2.889-134.0   | The suction hose in nominal width DN 35 and with 2.5 m length is suitable for use with wet and dry vacuum cleaners from Kärcher.                                                                                       | - |
| Suction hose, NT, DN 35, length 2.5 m, electrically conductive, clip 2.0, bayonet 2.0                                                    | 12      | 2.889-136.0   | The electrically conductive suction hose in nominal width DN 35 and with 2.5 m length is suitable for use with wet and dry vacuum cleaners.                                                                            |   |
| Extension hose, T and NT, DN 35, length 2.5 n<br>clip 2.0, connecting adapter                                                            | n, 13   | 2.889-145.0   | The extension hose in nominal width DN 35 and with 2.5 m length is suitable for use with wet and dry vacuum cleaners and dry vacuum cleaners from Kärcher.                                                             |   |
| FILTER T/ NT                                                                                                                             |         |               |                                                                                                                                                                                                                        |   |
| Wet filter bag                                                                                                                           | ,       |               |                                                                                                                                                                                                                        |   |
| Wet filter bag                                                                                                                           | 14      | 6.904-171.0   | Approved for dust class L, general cleaning, wet and dry, tear-resistant.                                                                                                                                              |   |