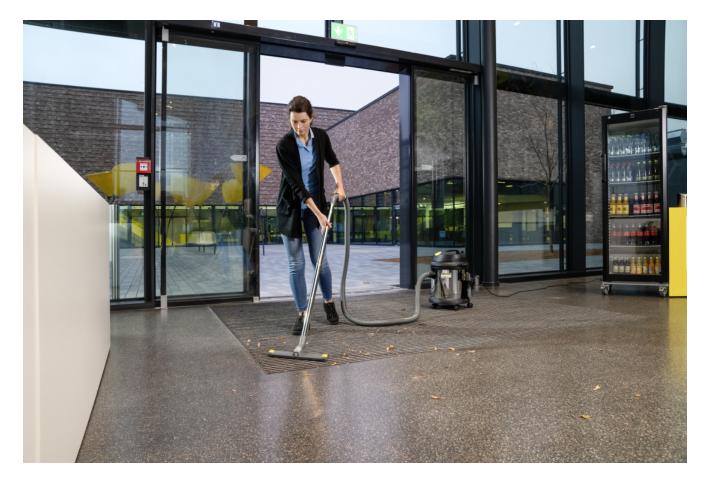

### **NT 27/1 ME ADVANCED**

The NT 27/1 Me Advanced is a powerful wet and dry vacuum cleaner with stainless steel container and large cartridge filter for professional use. It is particularly compact and already comes with useful accessories as standard.

#### Integrated accessory storage

- Practical accessory storage at the rear.
- The suction pipes and accessories are securely and conveniently carried on the machine, meaning they are always ready to hand.