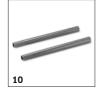

## ACCESSORIES FOR NT 27/1 ME ADVANCED 1.428-114.0

| CARTRIDGE FILTER, STANDARD, UP TO BIA C,                                                                                                 | DUST C  | Order no.     | Description                                                                                                                                                                                                            |   |
|------------------------------------------------------------------------------------------------------------------------------------------|---------|---------------|------------------------------------------------------------------------------------------------------------------------------------------------------------------------------------------------------------------------|---|
|                                                                                                                                          | DUST C  |               | Description                                                                                                                                                                                                            |   |
|                                                                                                                                          | D031 C  | I ACC M       |                                                                                                                                                                                                                        |   |
| Cartridge filter PES                                                                                                                     |         | EA33 W        |                                                                                                                                                                                                                        |   |
| Cartridge filter PES, suitable for NT 22/1 Ap, 27/1, 48/1                                                                                | 1       | 2.889-219.0   | Moisture-resistant PES cartridge filter for wet and dry vacuum cleaning. Dust class L-certified.                                                                                                                       | • |
| BENDS                                                                                                                                    |         |               |                                                                                                                                                                                                                        |   |
| Bend, plastic                                                                                                                            |         |               |                                                                                                                                                                                                                        |   |
| Bend, NT, DN 35, plastic, clip 2.0 at hose end, cone at accessory end                                                                    | 2       | 2.889-199.0   | DN 35 plastic bend for wet and dry vacuum cleaners. Equipped with a clip 2.0 connection at the hose end and a cone connection at the accessory end.                                                                    | - |
| Bend, NT, DN 35, plastic, electrically<br>conductive, clip 2.0 at hose end, cone at<br>accessory end                                     | 3       | 2.889-168.0   | Electrically conductive, ergonomic plastic bend in size DN 35 for wet and dry vacuum cleaners. Equipped with a clip 2.0 connection at the hose end and a cone connection at the accessory end.                         |   |
| SUCTION NOZZLES                                                                                                                          |         |               |                                                                                                                                                                                                                        |   |
| Floor nozzles                                                                                                                            |         |               |                                                                                                                                                                                                                        |   |
| Wet/dry floor nozzle, Adv, DN 35, width 360<br>mm                                                                                        | 4       | 2.889-152.0   | For wet/dry cleaning: plastic Adv floor nozzle with width of 360 mm and nominal size of DN 35. Includes brush strips and squeegees that are easy to change.                                                            |   |
| Crevice nozzles                                                                                                                          | ,       |               |                                                                                                                                                                                                                        | , |
| Crevice nozzle, DN 35, plastic, 225 mm                                                                                                   | 5       | 2.889-159.0   | Crevice nozzle with nominal width DN 35 for Kärcher dry vacuum cleaners and wet and dry vacuum cleaners. Length 225 mm.                                                                                                |   |
| All-purpose brushes                                                                                                                      |         |               |                                                                                                                                                                                                                        |   |
| All-purpose brush                                                                                                                        | 6       | 6.900-425.0   | All-purpose brush PPN_Bristle                                                                                                                                                                                          |   |
| Car cleaning nozzles                                                                                                                     |         |               |                                                                                                                                                                                                                        |   |
| Ergonomic car nozzle, ID 35, 100 mm                                                                                                      | 7       | 2.889-356.0   | Ergonomic and compact DN 35 car cleaning nozzle made from plastic with a working width of 100 mm for vehicle interior cleaning. Suitable for all wet and dry vacuum cleaners with DN 35 bends.                         |   |
| Suction brushes                                                                                                                          |         | •             |                                                                                                                                                                                                                        |   |
| Suction brush                                                                                                                            | 8       | 6.903-862.0   | Rotatable suction brush (DN 35) with high-quality synthetic hair bristles. Dimensions of the brush attachment: $70 \times 45$ mm.                                                                                      |   |
| SUCTION TUBES                                                                                                                            |         |               |                                                                                                                                                                                                                        |   |
| Suction tubes, stainless steel                                                                                                           |         |               |                                                                                                                                                                                                                        |   |
| Suction tube, 2 x, NT, DN 35, 550 mm long,<br>stainless steel, suitable for: NT 27/1, NT 30/1<br>Tact, NT 40/1 Ap, NT 48/1, NT 50/1 Tact | 9       | 2.889-192.0   | The suction tube set consists of 2 suction tubes made of high-quality stainless steel (DN 35 and 550 mm long each). For Kärcher wet and dry vacuum cleaners.                                                           |   |
| Suction tubes, plastic                                                                                                                   |         |               |                                                                                                                                                                                                                        |   |
| Suction tube, 2 x, HV and NT, DN 35, 505 mm<br>long, plastic, suitable for: HV 1/1 Bp, NT 22/1<br>NT 27/1, NT 48/1, ProNT 600 L          |         | 2.889-218.0   | The suction tube set consists of 2 suction tubes made of high-quality plastic (DN 35 and 505 mm long each). For the HV 1/1 Bp battery-powered hand vacuum cleaner as well as wet and dry vacuum cleaners from Kärcher. |   |
| SUCTION HOSES                                                                                                                            |         |               |                                                                                                                                                                                                                        |   |
| Suction hoses with clip system 2.0 (compatib                                                                                             | le with | vacuum cleane | rs from model year 2017 on)                                                                                                                                                                                            |   |
| Suction hose, NT, DN 35, length 2.5 m, clip 2.0<br>bayonet 2.0                                                                           | ), 11   | 2.889-134.0   | The suction hose in nominal width DN 35 and with 2.5 m length is suitable for use with wet and dry vacuum cleaners from Kärcher.                                                                                       | - |
| Suction hose, NT, DN 35, length 2.5 m, electrically conductive, clip 2.0, bayonet 2.0                                                    | 12      | 2.889-136.0   | The electrically conductive suction hose in nominal width DN 35 and with 2.5 m length is suitable for use with wet and dry vacuum cleaners.                                                                            |   |
| Extension hose, T and NT, DN 35, length 2.5 n<br>clip 2.0, connecting adapter                                                            | n, 13   | 2.889-145.0   | The extension hose in nominal width DN 35 and with 2.5 m length is suitable for use with wet and dry vacuum cleaners and dry vacuum cleaners from Kärcher.                                                             |   |
| FILTER T/ NT                                                                                                                             |         |               |                                                                                                                                                                                                                        |   |
| Wet filter bag                                                                                                                           | ,       |               |                                                                                                                                                                                                                        |   |
| Wet filter bag                                                                                                                           | 14      | 6.904-171.0   | Approved for dust class L, general cleaning, wet and dry, tear-resistant.                                                                                                                                              |   |