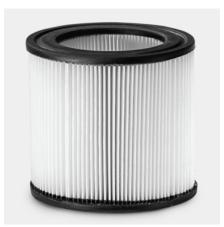

#### Cartridge filter with float

- Suction power remains at a consistently high
- The float system interrupts the suction flow after reaching the maximum capacity.

## ACCESSORIES FOR NT 27/1 ME ADVANCED 1.428-114.0

| CARTRIDGE FILTER, STANDARD, UP TO BIA C,                                                                                                 | DUST C  | Order no.     | Description                                                                                                                                                                                                            |   |
|------------------------------------------------------------------------------------------------------------------------------------------|---------|---------------|------------------------------------------------------------------------------------------------------------------------------------------------------------------------------------------------------------------------|---|
|                                                                                                                                          | DUST C  |               | Description                                                                                                                                                                                                            |   |
|                                                                                                                                          | D031 C  | I ACC M       |                                                                                                                                                                                                                        |   |
| Cartridge filter PES                                                                                                                     |         | EA33 W        |                                                                                                                                                                                                                        |   |
| Cartridge filter PES, suitable for NT 22/1 Ap, 27/1, 48/1                                                                                | 1       | 2.889-219.0   | Moisture-resistant PES cartridge filter for wet and dry vacuum cleaning. Dust class L-certified.                                                                                                                       | • |
| BENDS                                                                                                                                    |         |               |                                                                                                                                                                                                                        |   |
| Bend, plastic                                                                                                                            |         |               |                                                                                                                                                                                                                        |   |
| Bend, NT, DN 35, plastic, clip 2.0 at hose end, cone at accessory end                                                                    | 2       | 2.889-199.0   | DN 35 plastic bend for wet and dry vacuum cleaners. Equipped with a clip 2.0 connection at the hose end and a cone connection at the accessory end.                                                                    | - |
| Bend, NT, DN 35, plastic, electrically<br>conductive, clip 2.0 at hose end, cone at<br>accessory end                                     | 3       | 2.889-168.0   | Electrically conductive, ergonomic plastic bend in size DN 35 for wet and dry vacuum cleaners. Equipped with a clip 2.0 connection at the hose end and a cone connection at the accessory end.                         |   |
| SUCTION NOZZLES                                                                                                                          |         |               |                                                                                                                                                                                                                        |   |
| Floor nozzles                                                                                                                            |         |               |                                                                                                                                                                                                                        |   |
| Wet/dry floor nozzle, Adv, DN 35, width 360<br>mm                                                                                        | 4       | 2.889-152.0   | For wet/dry cleaning: plastic Adv floor nozzle with width of 360 mm and nominal size of DN 35. Includes brush strips and squeegees that are easy to change.                                                            |   |
| Crevice nozzles                                                                                                                          | ,       |               |                                                                                                                                                                                                                        | , |
| Crevice nozzle, DN 35, plastic, 225 mm                                                                                                   | 5       | 2.889-159.0   | Crevice nozzle with nominal width DN 35 for Kärcher dry vacuum cleaners and wet and dry vacuum cleaners. Length 225 mm.                                                                                                |   |
| All-purpose brushes                                                                                                                      |         |               |                                                                                                                                                                                                                        |   |
| All-purpose brush                                                                                                                        | 6       | 6.900-425.0   | All-purpose brush PPN_Bristle                                                                                                                                                                                          |   |
| Car cleaning nozzles                                                                                                                     |         |               |                                                                                                                                                                                                                        |   |
| Ergonomic car nozzle, ID 35, 100 mm                                                                                                      | 7       | 2.889-356.0   | Ergonomic and compact DN 35 car cleaning nozzle made from plastic with a working width of 100 mm for vehicle interior cleaning. Suitable for all wet and dry vacuum cleaners with DN 35 bends.                         |   |
| Suction brushes                                                                                                                          |         | •             |                                                                                                                                                                                                                        |   |
| Suction brush                                                                                                                            | 8       | 6.903-862.0   | Rotatable suction brush (DN 35) with high-quality synthetic hair bristles. Dimensions of the brush attachment: $70 \times 45$ mm.                                                                                      |   |
| SUCTION TUBES                                                                                                                            |         |               |                                                                                                                                                                                                                        |   |
| Suction tubes, stainless steel                                                                                                           |         |               |                                                                                                                                                                                                                        |   |
| Suction tube, 2 x, NT, DN 35, 550 mm long,<br>stainless steel, suitable for: NT 27/1, NT 30/1<br>Tact, NT 40/1 Ap, NT 48/1, NT 50/1 Tact | 9       | 2.889-192.0   | The suction tube set consists of 2 suction tubes made of high-quality stainless steel (DN 35 and 550 mm long each). For Kärcher wet and dry vacuum cleaners.                                                           |   |
| Suction tubes, plastic                                                                                                                   |         |               |                                                                                                                                                                                                                        |   |
| Suction tube, 2 x, HV and NT, DN 35, 505 mm<br>long, plastic, suitable for: HV 1/1 Bp, NT 22/1<br>NT 27/1, NT 48/1, ProNT 600 L          |         | 2.889-218.0   | The suction tube set consists of 2 suction tubes made of high-quality plastic (DN 35 and 505 mm long each). For the HV 1/1 Bp battery-powered hand vacuum cleaner as well as wet and dry vacuum cleaners from Kärcher. |   |
| SUCTION HOSES                                                                                                                            |         |               |                                                                                                                                                                                                                        |   |
| Suction hoses with clip system 2.0 (compatib                                                                                             | le with | vacuum cleane | rs from model year 2017 on)                                                                                                                                                                                            |   |
| Suction hose, NT, DN 35, length 2.5 m, clip 2.0<br>bayonet 2.0                                                                           | ), 11   | 2.889-134.0   | The suction hose in nominal width DN 35 and with 2.5 m length is suitable for use with wet and dry vacuum cleaners from Kärcher.                                                                                       | - |
| Suction hose, NT, DN 35, length 2.5 m, electrically conductive, clip 2.0, bayonet 2.0                                                    | 12      | 2.889-136.0   | The electrically conductive suction hose in nominal width DN 35 and with 2.5 m length is suitable for use with wet and dry vacuum cleaners.                                                                            |   |
| Extension hose, T and NT, DN 35, length 2.5 n<br>clip 2.0, connecting adapter                                                            | n, 13   | 2.889-145.0   | The extension hose in nominal width DN 35 and with 2.5 m length is suitable for use with wet and dry vacuum cleaners and dry vacuum cleaners from Kärcher.                                                             |   |
| FILTER T/ NT                                                                                                                             |         |               |                                                                                                                                                                                                                        |   |
| Wet filter bag                                                                                                                           | ,       |               |                                                                                                                                                                                                                        |   |
| Wet filter bag                                                                                                                           | 14      | 6.904-171.0   | Approved for dust class L, general cleaning, wet and dry, tear-resistant.                                                                                                                                              |   |