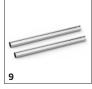

## ACCESSORIES FOR NT 27/1 ME ADVANCED 1.428-114.0

| CARTRIDGE FILTER, STANDARD, UP TO BIA C,                                                                                                 | DUST C  | Order no.     | Description                                                                                                                                                                                                            |   |
|------------------------------------------------------------------------------------------------------------------------------------------|---------|---------------|------------------------------------------------------------------------------------------------------------------------------------------------------------------------------------------------------------------------|---|
|                                                                                                                                          | DUST C  |               | Description                                                                                                                                                                                                            |   |
|                                                                                                                                          | D031 C  | I ACC M       |                                                                                                                                                                                                                        |   |
| Cartridge filter PES                                                                                                                     |         | EA33 W        |                                                                                                                                                                                                                        |   |
| Cartridge filter PES, suitable for NT 22/1 Ap, 27/1, 48/1                                                                                | 1       | 2.889-219.0   | Moisture-resistant PES cartridge filter for wet and dry vacuum cleaning. Dust class L-certified.                                                                                                                       | • |
| BENDS                                                                                                                                    |         |               |                                                                                                                                                                                                                        |   |
| Bend, plastic                                                                                                                            |         |               |                                                                                                                                                                                                                        |   |
| Bend, NT, DN 35, plastic, clip 2.0 at hose end, cone at accessory end                                                                    | 2       | 2.889-199.0   | DN 35 plastic bend for wet and dry vacuum cleaners. Equipped with a clip 2.0 connection at the hose end and a cone connection at the accessory end.                                                                    | - |
| Bend, NT, DN 35, plastic, electrically<br>conductive, clip 2.0 at hose end, cone at<br>accessory end                                     | 3       | 2.889-168.0   | Electrically conductive, ergonomic plastic bend in size DN 35 for wet and dry vacuum cleaners. Equipped with a clip 2.0 connection at the hose end and a cone connection at the accessory end.                         |   |
| SUCTION NOZZLES                                                                                                                          |         |               |                                                                                                                                                                                                                        |   |
| Floor nozzles                                                                                                                            |         |               |                                                                                                                                                                                                                        |   |
| Wet/dry floor nozzle, Adv, DN 35, width 360<br>mm                                                                                        | 4       | 2.889-152.0   | For wet/dry cleaning: plastic Adv floor nozzle with width of 360 mm and nominal size of DN 35. Includes brush strips and squeegees that are easy to change.                                                            |   |
| Crevice nozzles                                                                                                                          | ,       |               |                                                                                                                                                                                                                        | , |
| Crevice nozzle, DN 35, plastic, 225 mm                                                                                                   | 5       | 2.889-159.0   | Crevice nozzle with nominal width DN 35 for Kärcher dry vacuum cleaners and wet and dry vacuum cleaners. Length 225 mm.                                                                                                |   |
| All-purpose brushes                                                                                                                      |         |               |                                                                                                                                                                                                                        |   |
| All-purpose brush                                                                                                                        | 6       | 6.900-425.0   | All-purpose brush PPN_Bristle                                                                                                                                                                                          |   |
| Car cleaning nozzles                                                                                                                     |         |               |                                                                                                                                                                                                                        |   |
| Ergonomic car nozzle, ID 35, 100 mm                                                                                                      | 7       | 2.889-356.0   | Ergonomic and compact DN 35 car cleaning nozzle made from plastic with a working width of 100 mm for vehicle interior cleaning. Suitable for all wet and dry vacuum cleaners with DN 35 bends.                         |   |
| Suction brushes                                                                                                                          |         | •             |                                                                                                                                                                                                                        |   |
| Suction brush                                                                                                                            | 8       | 6.903-862.0   | Rotatable suction brush (DN 35) with high-quality synthetic hair bristles. Dimensions of the brush attachment: $70 \times 45$ mm.                                                                                      |   |
| SUCTION TUBES                                                                                                                            |         |               |                                                                                                                                                                                                                        |   |
| Suction tubes, stainless steel                                                                                                           |         |               |                                                                                                                                                                                                                        |   |
| Suction tube, 2 x, NT, DN 35, 550 mm long,<br>stainless steel, suitable for: NT 27/1, NT 30/1<br>Tact, NT 40/1 Ap, NT 48/1, NT 50/1 Tact | 9       | 2.889-192.0   | The suction tube set consists of 2 suction tubes made of high-quality stainless steel (DN 35 and 550 mm long each). For Kärcher wet and dry vacuum cleaners.                                                           |   |
| Suction tubes, plastic                                                                                                                   |         |               |                                                                                                                                                                                                                        |   |
| Suction tube, 2 x, HV and NT, DN 35, 505 mm<br>long, plastic, suitable for: HV 1/1 Bp, NT 22/1<br>NT 27/1, NT 48/1, ProNT 600 L          |         | 2.889-218.0   | The suction tube set consists of 2 suction tubes made of high-quality plastic (DN 35 and 505 mm long each). For the HV 1/1 Bp battery-powered hand vacuum cleaner as well as wet and dry vacuum cleaners from Kärcher. |   |
| SUCTION HOSES                                                                                                                            |         |               |                                                                                                                                                                                                                        |   |
| Suction hoses with clip system 2.0 (compatib                                                                                             | le with | vacuum cleane | rs from model year 2017 on)                                                                                                                                                                                            |   |
| Suction hose, NT, DN 35, length 2.5 m, clip 2.0<br>bayonet 2.0                                                                           | ), 11   | 2.889-134.0   | The suction hose in nominal width DN 35 and with 2.5 m length is suitable for use with wet and dry vacuum cleaners from Kärcher.                                                                                       | - |
| Suction hose, NT, DN 35, length 2.5 m, electrically conductive, clip 2.0, bayonet 2.0                                                    | 12      | 2.889-136.0   | The electrically conductive suction hose in nominal width DN 35 and with 2.5 m length is suitable for use with wet and dry vacuum cleaners.                                                                            |   |
| Extension hose, T and NT, DN 35, length 2.5 n<br>clip 2.0, connecting adapter                                                            | n, 13   | 2.889-145.0   | The extension hose in nominal width DN 35 and with 2.5 m length is suitable for use with wet and dry vacuum cleaners and dry vacuum cleaners from Kärcher.                                                             |   |
| FILTER T/ NT                                                                                                                             |         |               |                                                                                                                                                                                                                        |   |
| Wet filter bag                                                                                                                           | ,       |               |                                                                                                                                                                                                                        |   |
| Wet filter bag                                                                                                                           | 14      | 6.904-171.0   | Approved for dust class L, general cleaning, wet and dry, tear-resistant.                                                                                                                                              |   |