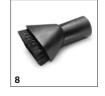

## ACCESSORIES FOR NT 27/1 ME ADVANCED 1.428-114.0

| CARTRIDGE FILTER, STANDARD, UP TO BIA C,                                                                                                 | DUST C  | Order no.     | Description                                                                                                                                                                                                            |   |
|------------------------------------------------------------------------------------------------------------------------------------------|---------|---------------|------------------------------------------------------------------------------------------------------------------------------------------------------------------------------------------------------------------------|---|
|                                                                                                                                          | DUST C  |               | Description                                                                                                                                                                                                            |   |
|                                                                                                                                          | D031 C  | I ACC M       |                                                                                                                                                                                                                        |   |
| Cartridge filter PES                                                                                                                     |         | EA33 W        |                                                                                                                                                                                                                        |   |
| Cartridge filter PES, suitable for NT 22/1 Ap, 27/1, 48/1                                                                                | 1       | 2.889-219.0   | Moisture-resistant PES cartridge filter for wet and dry vacuum cleaning. Dust class L-certified.                                                                                                                       | • |
| BENDS                                                                                                                                    |         |               |                                                                                                                                                                                                                        |   |
| Bend, plastic                                                                                                                            |         |               |                                                                                                                                                                                                                        |   |
| Bend, NT, DN 35, plastic, clip 2.0 at hose end, cone at accessory end                                                                    | 2       | 2.889-199.0   | DN 35 plastic bend for wet and dry vacuum cleaners. Equipped with a clip 2.0 connection at the hose end and a cone connection at the accessory end.                                                                    | - |
| Bend, NT, DN 35, plastic, electrically<br>conductive, clip 2.0 at hose end, cone at<br>accessory end                                     | 3       | 2.889-168.0   | Electrically conductive, ergonomic plastic bend in size DN 35 for wet and dry vacuum cleaners. Equipped with a clip 2.0 connection at the hose end and a cone connection at the accessory end.                         |   |
| SUCTION NOZZLES                                                                                                                          |         |               |                                                                                                                                                                                                                        |   |
| Floor nozzles                                                                                                                            |         |               |                                                                                                                                                                                                                        |   |
| Wet/dry floor nozzle, Adv, DN 35, width 360<br>mm                                                                                        | 4       | 2.889-152.0   | For wet/dry cleaning: plastic Adv floor nozzle with width of 360 mm and nominal size of DN 35. Includes brush strips and squeegees that are easy to change.                                                            |   |
| Crevice nozzles                                                                                                                          | ,       |               |                                                                                                                                                                                                                        | , |
| Crevice nozzle, DN 35, plastic, 225 mm                                                                                                   | 5       | 2.889-159.0   | Crevice nozzle with nominal width DN 35 for Kärcher dry vacuum cleaners and wet and dry vacuum cleaners. Length 225 mm.                                                                                                |   |
| All-purpose brushes                                                                                                                      |         |               |                                                                                                                                                                                                                        |   |
| All-purpose brush                                                                                                                        | 6       | 6.900-425.0   | All-purpose brush PPN_Bristle                                                                                                                                                                                          |   |
| Car cleaning nozzles                                                                                                                     |         |               |                                                                                                                                                                                                                        |   |
| Ergonomic car nozzle, ID 35, 100 mm                                                                                                      | 7       | 2.889-356.0   | Ergonomic and compact DN 35 car cleaning nozzle made from plastic with a working width of 100 mm for vehicle interior cleaning. Suitable for all wet and dry vacuum cleaners with DN 35 bends.                         |   |
| Suction brushes                                                                                                                          |         | •             |                                                                                                                                                                                                                        |   |
| Suction brush                                                                                                                            | 8       | 6.903-862.0   | Rotatable suction brush (DN 35) with high-quality synthetic hair bristles. Dimensions of the brush attachment: $70 \times 45$ mm.                                                                                      |   |
| SUCTION TUBES                                                                                                                            |         |               |                                                                                                                                                                                                                        |   |
| Suction tubes, stainless steel                                                                                                           |         |               |                                                                                                                                                                                                                        |   |
| Suction tube, 2 x, NT, DN 35, 550 mm long,<br>stainless steel, suitable for: NT 27/1, NT 30/1<br>Tact, NT 40/1 Ap, NT 48/1, NT 50/1 Tact | 9       | 2.889-192.0   | The suction tube set consists of 2 suction tubes made of high-quality stainless steel (DN 35 and 550 mm long each). For Kärcher wet and dry vacuum cleaners.                                                           |   |
| Suction tubes, plastic                                                                                                                   |         |               |                                                                                                                                                                                                                        |   |
| Suction tube, 2 x, HV and NT, DN 35, 505 mm<br>long, plastic, suitable for: HV 1/1 Bp, NT 22/1<br>NT 27/1, NT 48/1, ProNT 600 L          |         | 2.889-218.0   | The suction tube set consists of 2 suction tubes made of high-quality plastic (DN 35 and 505 mm long each). For the HV 1/1 Bp battery-powered hand vacuum cleaner as well as wet and dry vacuum cleaners from Kärcher. |   |
| SUCTION HOSES                                                                                                                            |         |               |                                                                                                                                                                                                                        |   |
| Suction hoses with clip system 2.0 (compatib                                                                                             | le with | vacuum cleane | rs from model year 2017 on)                                                                                                                                                                                            |   |
| Suction hose, NT, DN 35, length 2.5 m, clip 2.0<br>bayonet 2.0                                                                           | ), 11   | 2.889-134.0   | The suction hose in nominal width DN 35 and with 2.5 m length is suitable for use with wet and dry vacuum cleaners from Kärcher.                                                                                       | - |
| Suction hose, NT, DN 35, length 2.5 m, electrically conductive, clip 2.0, bayonet 2.0                                                    | 12      | 2.889-136.0   | The electrically conductive suction hose in nominal width DN 35 and with 2.5 m length is suitable for use with wet and dry vacuum cleaners.                                                                            |   |
| Extension hose, T and NT, DN 35, length 2.5 n<br>clip 2.0, connecting adapter                                                            | n, 13   | 2.889-145.0   | The extension hose in nominal width DN 35 and with 2.5 m length is suitable for use with wet and dry vacuum cleaners and dry vacuum cleaners from Kärcher.                                                             |   |
| FILTER T/ NT                                                                                                                             |         |               |                                                                                                                                                                                                                        |   |
| Wet filter bag                                                                                                                           | ,       |               |                                                                                                                                                                                                                        |   |
| Wet filter bag                                                                                                                           | 14      | 6.904-171.0   | Approved for dust class L, general cleaning, wet and dry, tear-resistant.                                                                                                                                              |   |