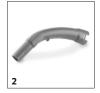

## ACCESSORIES FOR NT 27/1 ME ADVANCED 1.428-114.0

| CARTRIDGE FILTER, STANDARD, UP TO BIA C,                                                                                                 | DUST C  | Order no.     | Description                                                                                                                                                                                                            |   |
|------------------------------------------------------------------------------------------------------------------------------------------|---------|---------------|------------------------------------------------------------------------------------------------------------------------------------------------------------------------------------------------------------------------|---|
|                                                                                                                                          | DUST C  |               | Description                                                                                                                                                                                                            |   |
|                                                                                                                                          | D031 C  | I ACC M       |                                                                                                                                                                                                                        |   |
| Cartridge filter PES                                                                                                                     |         | EA33 W        |                                                                                                                                                                                                                        |   |
| Cartridge filter PES, suitable for NT 22/1 Ap, 27/1, 48/1                                                                                | 1       | 2.889-219.0   | Moisture-resistant PES cartridge filter for wet and dry vacuum cleaning. Dust class L-certified.                                                                                                                       | • |
| BENDS                                                                                                                                    |         |               |                                                                                                                                                                                                                        |   |
| Bend, plastic                                                                                                                            |         |               |                                                                                                                                                                                                                        |   |
| Bend, NT, DN 35, plastic, clip 2.0 at hose end, cone at accessory end                                                                    | 2       | 2.889-199.0   | DN 35 plastic bend for wet and dry vacuum cleaners. Equipped with a clip 2.0 connection at the hose end and a cone connection at the accessory end.                                                                    | - |
| Bend, NT, DN 35, plastic, electrically<br>conductive, clip 2.0 at hose end, cone at<br>accessory end                                     | 3       | 2.889-168.0   | Electrically conductive, ergonomic plastic bend in size DN 35 for wet and dry vacuum cleaners. Equipped with a clip 2.0 connection at the hose end and a cone connection at the accessory end.                         |   |
| SUCTION NOZZLES                                                                                                                          |         |               |                                                                                                                                                                                                                        |   |
| Floor nozzles                                                                                                                            |         |               |                                                                                                                                                                                                                        |   |
| Wet/dry floor nozzle, Adv, DN 35, width 360<br>mm                                                                                        | 4       | 2.889-152.0   | For wet/dry cleaning: plastic Adv floor nozzle with width of 360 mm and nominal size of DN 35. Includes brush strips and squeegees that are easy to change.                                                            |   |
| Crevice nozzles                                                                                                                          | ,       |               |                                                                                                                                                                                                                        | , |
| Crevice nozzle, DN 35, plastic, 225 mm                                                                                                   | 5       | 2.889-159.0   | Crevice nozzle with nominal width DN 35 for Kärcher dry vacuum cleaners and wet and dry vacuum cleaners. Length 225 mm.                                                                                                |   |
| All-purpose brushes                                                                                                                      |         |               |                                                                                                                                                                                                                        |   |
| All-purpose brush                                                                                                                        | 6       | 6.900-425.0   | All-purpose brush PPN_Bristle                                                                                                                                                                                          |   |
| Car cleaning nozzles                                                                                                                     |         |               |                                                                                                                                                                                                                        |   |
| Ergonomic car nozzle, ID 35, 100 mm                                                                                                      | 7       | 2.889-356.0   | Ergonomic and compact DN 35 car cleaning nozzle made from plastic with a working width of 100 mm for vehicle interior cleaning. Suitable for all wet and dry vacuum cleaners with DN 35 bends.                         |   |
| Suction brushes                                                                                                                          |         | •             |                                                                                                                                                                                                                        |   |
| Suction brush                                                                                                                            | 8       | 6.903-862.0   | Rotatable suction brush (DN 35) with high-quality synthetic hair bristles. Dimensions of the brush attachment: $70 \times 45$ mm.                                                                                      |   |
| SUCTION TUBES                                                                                                                            |         |               |                                                                                                                                                                                                                        |   |
| Suction tubes, stainless steel                                                                                                           |         |               |                                                                                                                                                                                                                        |   |
| Suction tube, 2 x, NT, DN 35, 550 mm long,<br>stainless steel, suitable for: NT 27/1, NT 30/1<br>Tact, NT 40/1 Ap, NT 48/1, NT 50/1 Tact | 9       | 2.889-192.0   | The suction tube set consists of 2 suction tubes made of high-quality stainless steel (DN 35 and 550 mm long each). For Kärcher wet and dry vacuum cleaners.                                                           |   |
| Suction tubes, plastic                                                                                                                   |         |               |                                                                                                                                                                                                                        |   |
| Suction tube, 2 x, HV and NT, DN 35, 505 mm<br>long, plastic, suitable for: HV 1/1 Bp, NT 22/1<br>NT 27/1, NT 48/1, ProNT 600 L          |         | 2.889-218.0   | The suction tube set consists of 2 suction tubes made of high-quality plastic (DN 35 and 505 mm long each). For the HV 1/1 Bp battery-powered hand vacuum cleaner as well as wet and dry vacuum cleaners from Kärcher. |   |
| SUCTION HOSES                                                                                                                            |         |               |                                                                                                                                                                                                                        |   |
| Suction hoses with clip system 2.0 (compatib                                                                                             | le with | vacuum cleane | rs from model year 2017 on)                                                                                                                                                                                            |   |
| Suction hose, NT, DN 35, length 2.5 m, clip 2.0<br>bayonet 2.0                                                                           | ), 11   | 2.889-134.0   | The suction hose in nominal width DN 35 and with 2.5 m length is suitable for use with wet and dry vacuum cleaners from Kärcher.                                                                                       | - |
| Suction hose, NT, DN 35, length 2.5 m, electrically conductive, clip 2.0, bayonet 2.0                                                    | 12      | 2.889-136.0   | The electrically conductive suction hose in nominal width DN 35 and with 2.5 m length is suitable for use with wet and dry vacuum cleaners.                                                                            |   |
| Extension hose, T and NT, DN 35, length 2.5 n<br>clip 2.0, connecting adapter                                                            | n, 13   | 2.889-145.0   | The extension hose in nominal width DN 35 and with 2.5 m length is suitable for use with wet and dry vacuum cleaners and dry vacuum cleaners from Kärcher.                                                             |   |
| FILTER T/ NT                                                                                                                             |         |               |                                                                                                                                                                                                                        |   |
| Wet filter bag                                                                                                                           | ,       |               |                                                                                                                                                                                                                        |   |
| Wet filter bag                                                                                                                           | 14      | 6.904-171.0   | Approved for dust class L, general cleaning, wet and dry, tear-resistant.                                                                                                                                              |   |