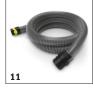

## ACCESSORIES FOR NT 27/1 ME ADVANCED 1.428-114.0

| CARTRIDGE FILTER, STANDARD, UP TO BIA C,                                                                                                 | DUST C  | Order no.     | Description                                                                                                                                                                                                            |   |
|------------------------------------------------------------------------------------------------------------------------------------------|---------|---------------|------------------------------------------------------------------------------------------------------------------------------------------------------------------------------------------------------------------------|---|
|                                                                                                                                          | DUST C  |               | Description                                                                                                                                                                                                            |   |
|                                                                                                                                          | D031 C  | I ACC M       |                                                                                                                                                                                                                        |   |
| Cartridge filter PES                                                                                                                     |         | EA33 W        |                                                                                                                                                                                                                        |   |
| Cartridge filter PES, suitable for NT 22/1 Ap, 27/1, 48/1                                                                                | 1       | 2.889-219.0   | Moisture-resistant PES cartridge filter for wet and dry vacuum cleaning. Dust class L-certified.                                                                                                                       | • |
| BENDS                                                                                                                                    |         |               |                                                                                                                                                                                                                        |   |
| Bend, plastic                                                                                                                            |         |               |                                                                                                                                                                                                                        |   |
| Bend, NT, DN 35, plastic, clip 2.0 at hose end, cone at accessory end                                                                    | 2       | 2.889-199.0   | DN 35 plastic bend for wet and dry vacuum cleaners. Equipped with a clip 2.0 connection at the hose end and a cone connection at the accessory end.                                                                    | - |
| Bend, NT, DN 35, plastic, electrically<br>conductive, clip 2.0 at hose end, cone at<br>accessory end                                     | 3       | 2.889-168.0   | Electrically conductive, ergonomic plastic bend in size DN 35 for wet and dry vacuum cleaners. Equipped with a clip 2.0 connection at the hose end and a cone connection at the accessory end.                         |   |
| SUCTION NOZZLES                                                                                                                          |         |               |                                                                                                                                                                                                                        |   |
| Floor nozzles                                                                                                                            |         |               |                                                                                                                                                                                                                        |   |
| Wet/dry floor nozzle, Adv, DN 35, width 360<br>mm                                                                                        | 4       | 2.889-152.0   | For wet/dry cleaning: plastic Adv floor nozzle with width of 360 mm and nominal size of DN 35. Includes brush strips and squeegees that are easy to change.                                                            |   |
| Crevice nozzles                                                                                                                          | ,       |               |                                                                                                                                                                                                                        | , |
| Crevice nozzle, DN 35, plastic, 225 mm                                                                                                   | 5       | 2.889-159.0   | Crevice nozzle with nominal width DN 35 for Kärcher dry vacuum cleaners and wet and dry vacuum cleaners. Length 225 mm.                                                                                                |   |
| All-purpose brushes                                                                                                                      |         |               |                                                                                                                                                                                                                        |   |
| All-purpose brush                                                                                                                        | 6       | 6.900-425.0   | All-purpose brush PPN_Bristle                                                                                                                                                                                          |   |
| Car cleaning nozzles                                                                                                                     |         |               |                                                                                                                                                                                                                        |   |
| Ergonomic car nozzle, ID 35, 100 mm                                                                                                      | 7       | 2.889-356.0   | Ergonomic and compact DN 35 car cleaning nozzle made from plastic with a working width of 100 mm for vehicle interior cleaning. Suitable for all wet and dry vacuum cleaners with DN 35 bends.                         |   |
| Suction brushes                                                                                                                          |         | •             |                                                                                                                                                                                                                        |   |
| Suction brush                                                                                                                            | 8       | 6.903-862.0   | Rotatable suction brush (DN 35) with high-quality synthetic hair bristles. Dimensions of the brush attachment: $70 \times 45$ mm.                                                                                      |   |
| SUCTION TUBES                                                                                                                            |         |               |                                                                                                                                                                                                                        |   |
| Suction tubes, stainless steel                                                                                                           |         |               |                                                                                                                                                                                                                        |   |
| Suction tube, 2 x, NT, DN 35, 550 mm long,<br>stainless steel, suitable for: NT 27/1, NT 30/1<br>Tact, NT 40/1 Ap, NT 48/1, NT 50/1 Tact | 9       | 2.889-192.0   | The suction tube set consists of 2 suction tubes made of high-quality stainless steel (DN 35 and 550 mm long each). For Kärcher wet and dry vacuum cleaners.                                                           |   |
| Suction tubes, plastic                                                                                                                   |         |               |                                                                                                                                                                                                                        |   |
| Suction tube, 2 x, HV and NT, DN 35, 505 mm<br>long, plastic, suitable for: HV 1/1 Bp, NT 22/1<br>NT 27/1, NT 48/1, ProNT 600 L          |         | 2.889-218.0   | The suction tube set consists of 2 suction tubes made of high-quality plastic (DN 35 and 505 mm long each). For the HV 1/1 Bp battery-powered hand vacuum cleaner as well as wet and dry vacuum cleaners from Kärcher. |   |
| SUCTION HOSES                                                                                                                            |         |               |                                                                                                                                                                                                                        |   |
| Suction hoses with clip system 2.0 (compatib                                                                                             | le with | vacuum cleane | rs from model year 2017 on)                                                                                                                                                                                            |   |
| Suction hose, NT, DN 35, length 2.5 m, clip 2.0<br>bayonet 2.0                                                                           | ), 11   | 2.889-134.0   | The suction hose in nominal width DN 35 and with 2.5 m length is suitable for use with wet and dry vacuum cleaners from Kärcher.                                                                                       | - |
| Suction hose, NT, DN 35, length 2.5 m, electrically conductive, clip 2.0, bayonet 2.0                                                    | 12      | 2.889-136.0   | The electrically conductive suction hose in nominal width DN 35 and with 2.5 m length is suitable for use with wet and dry vacuum cleaners.                                                                            |   |
| Extension hose, T and NT, DN 35, length 2.5 n<br>clip 2.0, connecting adapter                                                            | n, 13   | 2.889-145.0   | The extension hose in nominal width DN 35 and with 2.5 m length is suitable for use with wet and dry vacuum cleaners and dry vacuum cleaners from Kärcher.                                                             |   |
| FILTER T/ NT                                                                                                                             |         |               |                                                                                                                                                                                                                        |   |
| Wet filter bag                                                                                                                           | ,       |               |                                                                                                                                                                                                                        |   |
| Wet filter bag                                                                                                                           | 14      | 6.904-171.0   | Approved for dust class L, general cleaning, wet and dry, tear-resistant.                                                                                                                                              |   |