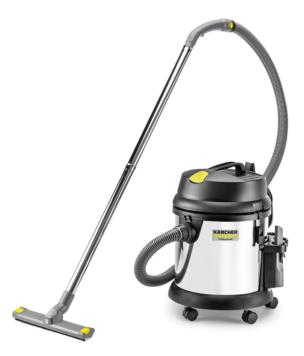

### **NT 27/1 ME ADVANCED**

The NT 27/1 Me Advanced is a powerful wet and dry vacuum cleaner with stainless steel container and large cartridge filter for professional use. It is particularly compact and already comes with useful accessories as standard.

Order no.

1.428-114.0

- Cartridge filter with enlarged filter area
- Stainless steel container
- Wide wet suction nozzle

| Technical data             |            |                     |
|----------------------------|------------|---------------------|
| EAN code                   |            | 4039784724174       |
| Supply voltage             | V / Hz     | 220 - 240 / 50 - 60 |
| Air flow                   | I/s        | 72                  |
| Vacuum                     | mbar / kPa | 249 / 24.9          |
| Container content          | 1          | 27                  |
| Container material         |            | Stainless steel     |
| Rated input power          | W          | max. 1380           |
| Standard nominal width     |            | ID 35               |
| Cable length               | m          | 7.5                 |
| Sound pressure level       | dB(A)      | 71                  |
| Colour                     |            | silver              |
| Weight without accessories | kg         | 7.8                 |
| Dimensions (L × W × H)     | mm         | 420 × 420 × 540     |

| Fautament                  |          |                 |
|----------------------------|----------|-----------------|
| Equipment                  |          |                 |
| Suction hose length        | m        | 2.5             |
| Bend                       |          | Plastic         |
| Quantity of suction tubes  | Piece(s) | 2               |
| Suction tubes length       | mm       | 550             |
| Suction tubes material     |          | Stainless steel |
| Quantity of filter bags    | Piece(s) | 1               |
| Filter bag material        |          | Paper           |
| Wet/dry floor nozzle width | mm       | 360             |
| Crevice nozzle             |          |                 |
| Cartridge filter           |          | PES             |
| Sturdy bumper              |          |                 |
| Protection class           |          | II              |
| Stop swivel castor         |          |                 |